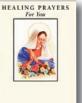

#### HEALING PRAYERS PERPETUAL MASS ENROLLMENT CARD M6165 Suggested Donation: \$10 This exclusive card contains a special prayer for those in

need of God's intervention to

restore their health.

Members share in Masses celebrated daily in the Basilica of the Sacred

Heart in Rome and in the prayers of the Salesian Fathers and Brothers.