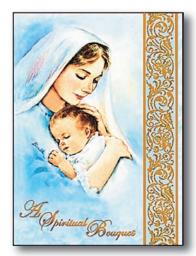

#### SM-FM8 FIVE YEAR MASS ENROLLMENT BOOKLET

Beautiful Five Year Enrollment for deceased, containing full-color illustrations, meaningful prayers and passages... comforting remembrances that will be cherished. Members share in twenty-five Masses yearly. The usual offering is \$10.00.